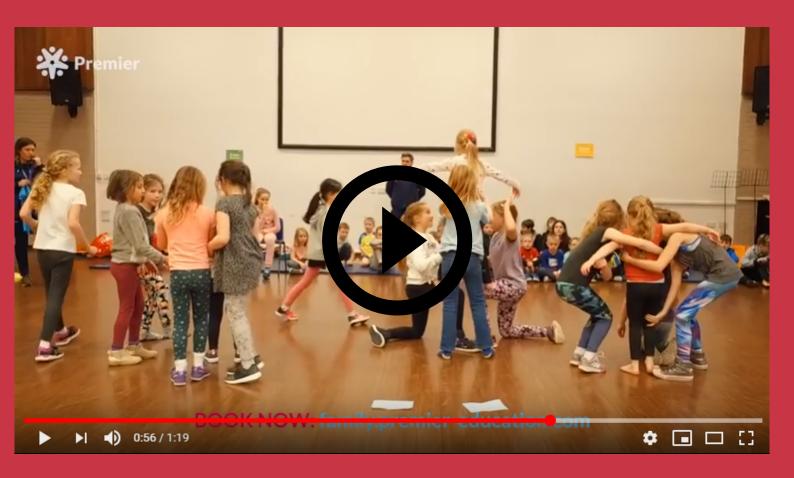

-12) These courses mean that they will be tailored to your children's wants and needs, therefore enabling them to spend the day with children their own age.

There's a whole range of sports and performing arts activities to keep them active, learn new skills and meet new friends — including Cheerleading, Football, Gymnastics and some Easter themed arts & crafts and games!

### Venues:

Henlow Academy - 8th - 12th April - Henlow, SG16 6AN

\*St Andrews Lower (west site) - 15th April - Biggleswade, SG18 8UQ

St Swithun's Primary - 16th - 17th April - Sandy, SG19 1AX

St Marys Primary - 18th April - St Neots, PE19 1NX

To book, click on the venue you are interested in above or click the button below and enter your postcode or area.

# **Book Now**

# Take a sneak peak at the fun in store...



# Don't forget the essentials...

- A packed lunch
- Plenty of water or fruit juice
- Weather-appropriate clothing
- A change of footwear
- Shin pads (for contact sports)
- ...and loads of energy!

#### **COURSE TERMS AND CONDITIONS**