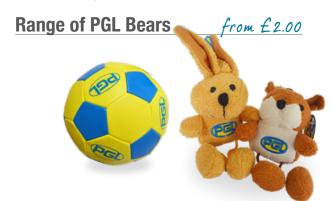

#### **BEARS**

## **TOYS**

| PGL Bounce Ball | £0.50 |
|-----------------|-------|
| Flying Ring     | €1.00 |
| Singing Magnets | £3.00 |
| PGL Football    | £5.00 |